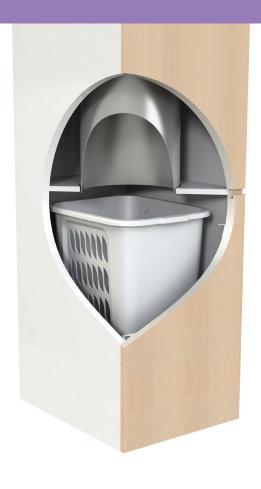

## Laundry chute catchment

Tired of lugging your heavy laundry basket down the stairs? The Hideaway base mount laundry hamper is an ideal solution installed under your laundry chute to catch dirty laundry and keep it hidden away!

#### 1 x 60 litre Base Mount Laundry Hamper

417mm w x 635mm h x 520mm d

SCLBM160D-W / Base Mount / Door Pull / Arctic White
For use with a Laundry Chute, Hamper opening is: 400mm d x 320mm w