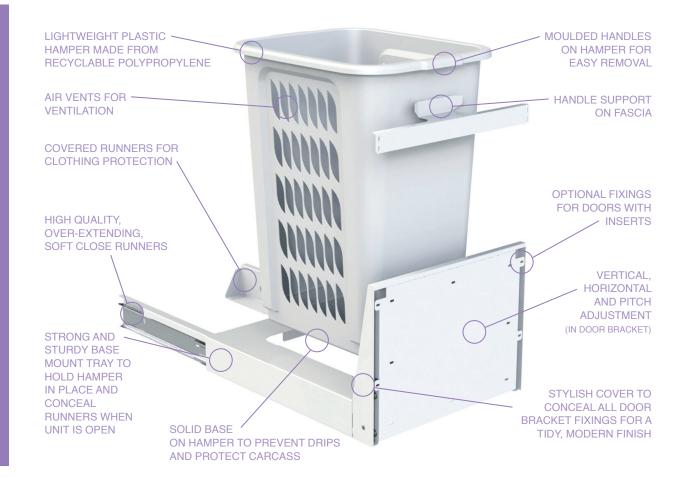

#### **ADDITIONAL HAMPER FEATURES:**

- Hamper Configuration: Single hamper holds up to 60ltrs!
- Runners: High quality German ball bearing soft-close runners that create a controlled close through the use of an air vacuum dampener that protects the unit from slamming. The runners over-extend for easy removal of hamper from beneath the bench top and have a dynamic weight loading of 52kgs!
- High Quality Construction: Robust 1.2mm zinc treated steel frame work, powder coated for durability.