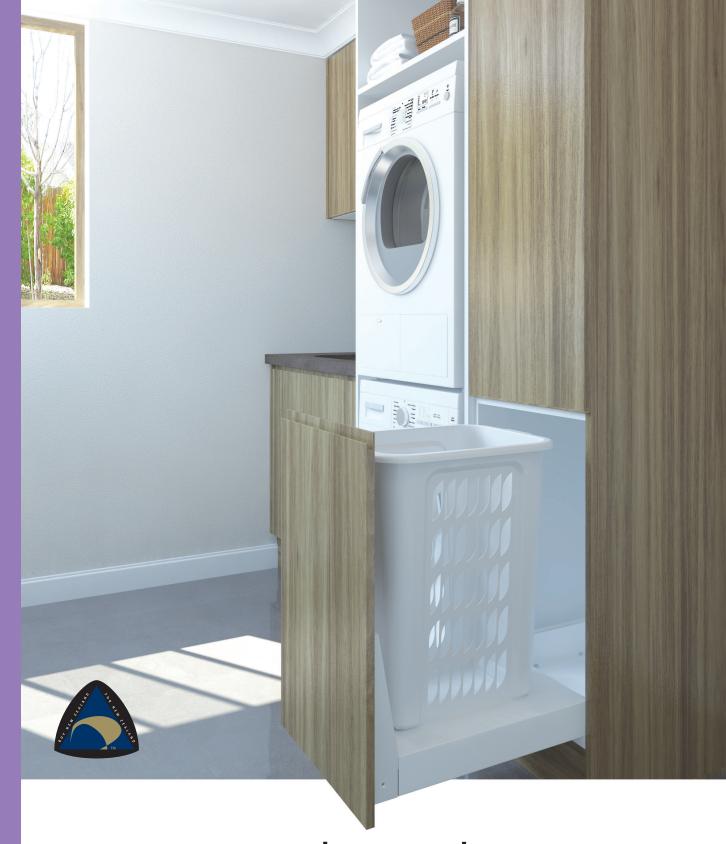

# ergonomic and innovative

A single 60 litre Base Mount Laundry Hamper will keep laundry off the floor and hidden away - ideal as a catchment hamper at the end of a **laundry chute!** Lightweight hamper lifts easily from the base unit.

## Laundry chute catchment

Tired of lugging your heavy laundry basket down the stairs? The Hideaway base mount laundry hamper is an ideal solution installed under your laundry chute to catch dirty laundry and keep it hidden away!

#### 1 x 60 litre Base Mount Laundry Hamper

417mm w x 635mm h x 520mm d

SCLBM160D-W / Base Mount / Door Pull / Arctic White
For use with a Laundry Chute, Hamper opening is: 400mm d x 320mm w